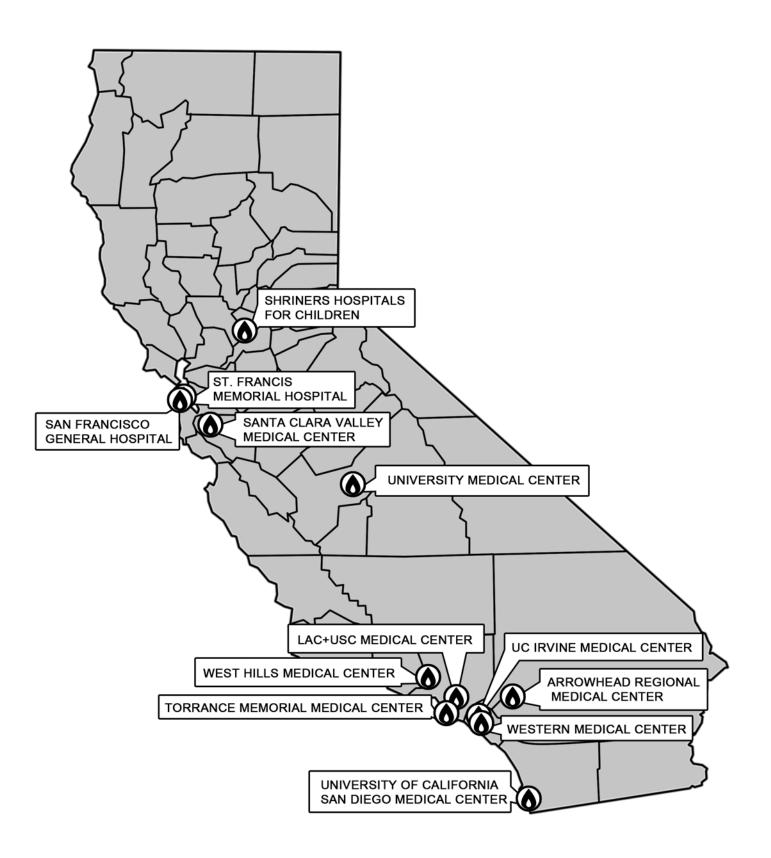

## **Burn Hospitals**

ARROWHEAD REGIONAL MEDICAL CENTER

LAC+USC MEDICAL CENTER

SAN FRANCISCO GENERAL HOSPITAL

SHRINERS HOSPITALS FOR CHILDREN

ST. FRANCIS MEMORIAL HOSPITAL

TORRANCE MEMORIAL MEDICAL CENTER

UC SAN DIEGO MEDICAL CENTER

# California Burn Hospitals