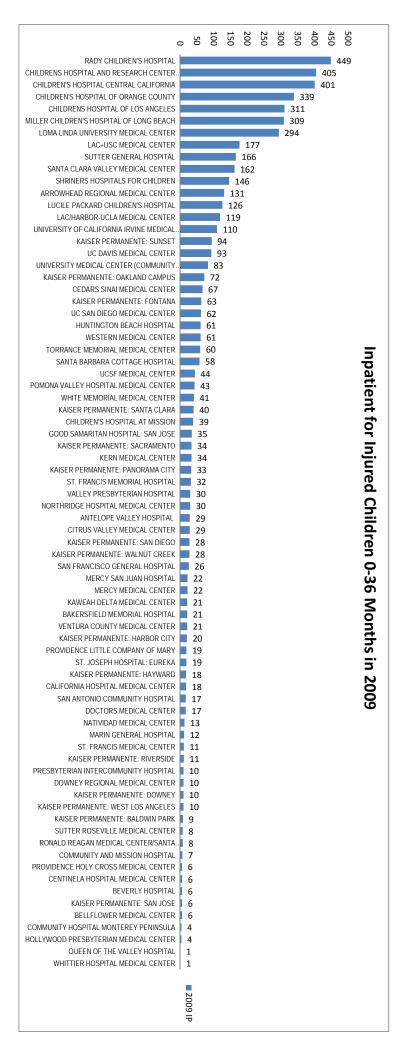

#### The directory includes:

- Hospitals listed by name
- Additional lists note hospitals by county and special medical services
- Graphs to rank hospitals by number of injured children under age 3
- Maps of the statewide network

#### Number of Injured Children 0-36 Months: Data from 2009

Number of Inpatient Cases: 449

Number of Em. Department Cases: 4826

Number of Births (Birth Hosp Only):

Total Number of Reports: N/A

Number of Inpatient Cases: 405

Number of Em. Department Cases: 2392

Number of Births (Birth Hosp Only):

Total Number of Reports: N/A

**Special Programs** 

CCS SCAN TRAUMA PED L-1

Does Your Hospital Have a Multi-Agency Team?

#### Number of Injured Children 0-36 Months: Data from 2009

Number of Inpatient Cases: 401

Number of Em. Department Cases: 2923

Number of Births (Birth Hosp Only):

Total Number of Reports: N/A

Number of Inpatient Cases: 311

Number of Em. Department Cases: 3581

Number of Births (Birth Hosp Only):

Total Number of Reports: N/A

**Special Programs** 

Does Your Hospital Have a Multi-Agency Team?

Ye

Phone: (714) 532-8521

E-mail:

**Tertiary Contact:** 

Job Title:

Phone:

E-mail:

Number of Injured Children 0-36 Months: Data from 2009

Number of Inpatient Cases: 339