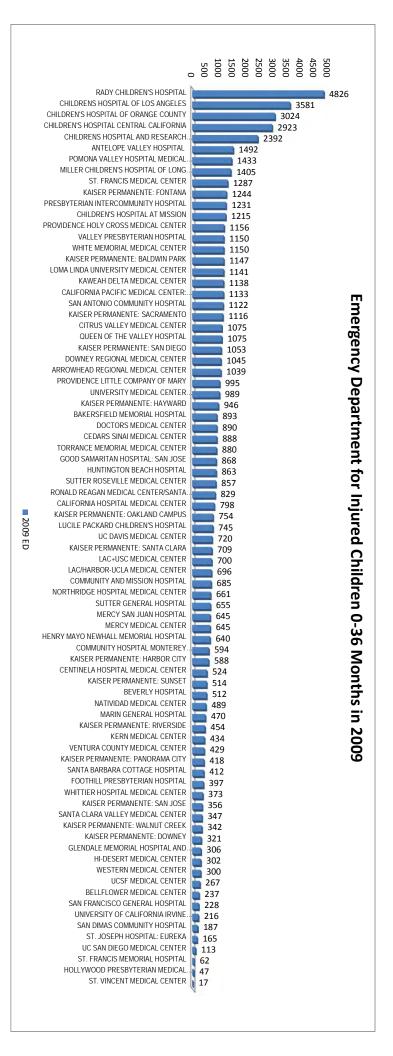

#### The directory includes:

- Hospitals listed by name
- Additional lists note hospitals by county and special medical services
- Graphs to rank hospitals by number of injured children under age 3
- Maps of the statewide network

# **RADY CHILDREN'S HOSPITAL**

3020 Childrens Way San Diego, CA 92123

Primary Contact: Cindy Kuelbs, MD

Job Title:

Phone: (858) 576-1700

E-mail: ckuelbs@rchsd.org

Secondary Contact: Chris Giordano, LCSW

**Job Title:** Director of Social Work

#### Number of Injured Children 0-36 Months: Data from 2009

Number of Inpatient Cases: 449

Number of Em. Department Cases: 4826

Number of Births (Birth Hosp Only):

Total Number of Reports: N/A

## **CHILDRENS HOSPITAL OF LOS ANGELES**

4650 Sunset Blvd. Los Angeles, CA 90027

**Primary Contact:** Karen Imagawa, MD

Job Title:

**Phone:** (323) 660-2450

E-mail: kimagawa@chla.usc.edu

Secondary Contact: Sandy Himmelrich

Number of Inpatient Cases: 311

Number of Em. Department Cases: 3581

Number of Births (Birth Hosp Only):

Total Number of Reports: N/A

**Special Programs** 

Does Your Hospital Have a Multi-Agency Team?

Ye

## CHILDREN'S HOSPITAL OF ORANGE COUNTY

455 South Main St. Orange, CA 92868

Primary Contact: Daphne Wong, MD

Job Title:

Phone: (714) 997-3000

E-mail: dwong@choc.org

Secondary Contact: Mitzi Bennet

Job Title: Director of Social Work

Number of Em. Department Cases: 3024

Number of Births (Birth Hosp Only):

Total Number of Reports: N/A

**Special Programs** 

Does Your Hospital Have a Multi-Agency Team?